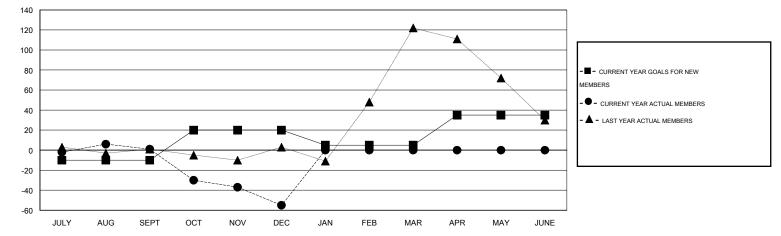

## LOCATION ENGLAND

| Clubs         |                  |                  |                  | Members          |                       |                    |                                     |                    |                  |
|---------------|------------------|------------------|------------------|------------------|-----------------------|--------------------|-------------------------------------|--------------------|------------------|
|               | RESU             | TS FOR 2014-2015 | i                |                  | RESULTS FOR 2014-2015 |                    |                                     |                    |                  |
| QUARTER       | NEW CLUB<br>GOAL | NEW CLUBS        | DROPPED<br>CLUBS | NET<br>GAIN/LOSS | QUARTER               | NEW MEMBER<br>GOAL | CHARTER AND<br>NEW MEMBERS<br>ADDED | DROPPED<br>MEMBERS | NET<br>GAIN/LOSS |
| JULY/AUG/SEPT | 0                | 0                | 0                | 0                | JULY/AUG/SEPT         | -10                | 33                                  | 32                 | 1                |
| OCT/NOV/DEC   | 1                | 0                | 0                | 0                | OCT/NOV/DEC           | 30                 | 9                                   | 65                 | -56              |
| JAN/FEB/MAR   | 0                | 0                | 0                | 0                | JAN/FEB/MAR           | -15                | 0                                   | 0                  | 0                |
| APR/MAY/JUNE  | 1                | 0                | 0                | 0                | APR/MAY/JUNE          | 30                 | 0                                   | 0                  | 0                |