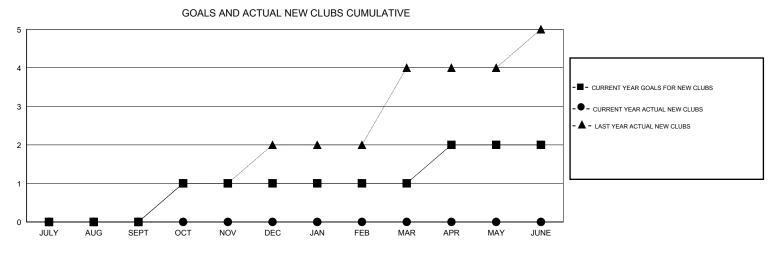

## LOCATION ENGLAND

| Clubs         |                  |                  |                  | Members          |                       |                    |                                     |                    |                  |
|---------------|------------------|------------------|------------------|------------------|-----------------------|--------------------|-------------------------------------|--------------------|------------------|
|               | RESU             | TS FOR 2014-2015 | i                |                  | RESULTS FOR 2014-2015 |                    |                                     |                    |                  |
| QUARTER       | NEW CLUB<br>GOAL | NEW CLUBS        | DROPPED<br>CLUBS | NET<br>GAIN/LOSS | QUARTER               | NEW MEMBER<br>GOAL | CHARTER AND<br>NEW MEMBERS<br>ADDED | DROPPED<br>MEMBERS | NET<br>GAIN/LOSS |
| JULY/AUG/SEPT | 0                | 0                | 0                | 0                | JULY/AUG/SEPT         | -10                | 33                                  | 32                 | 1                |
| OCT/NOV/DEC   | 1                | 0                | 0                | 0                | OCT/NOV/DEC           | 30                 | 9                                   | 65                 | -56              |
| JAN/FEB/MAR   | 0                | 0                | 0                | 0                | JAN/FEB/MAR           | -15                | 0                                   | 0                  | 0                |
| APR/MAY/JUNE  | 1                | 0                | 0                | 0                | APR/MAY/JUNE          | 30                 | 0                                   | 0                  | 0                |